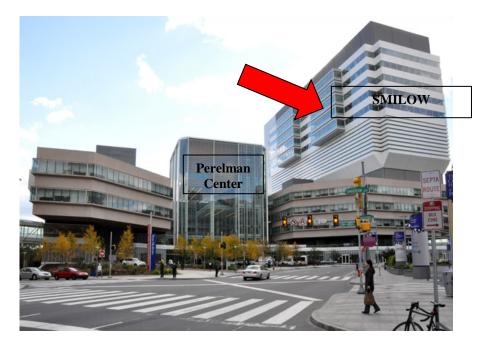

## **Directions to Smilow Center for Translational Research**

3400 Civic Center Boulevard University of Pennsylvania, Philadelphia, PA 19104

The Smilow Center for Translational Research is a 14-story extension of the West Pavilion of the Perelman Center for Advanced Medicine.

There are (2) entrances:

1) The main entrance to the Perelman Center for Advanced Medicine 3400 Civic Center Boulevard

- Take the escalator up to the 1<sup>st</sup> floor and make a right to the West Pavilion.
- Continue to enter onto the 1<sup>st</sup> floor of the Smilow Center for Translational Research (SCTR)
- The entrance to the Arthur H. Rubenstein Auditorium is on the first floor. If you are unsure, ask the guard at the security desk.

2) The East Service Street side entrance of the Translational Research Center

From this entrance:

• Take the escalator or stairs up to the 1<sup>st</sup> floor and enter the Arthur H. Rubenstein Auditorium.