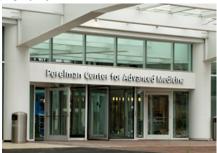

There are (2) entrances:

1) The main entrance to the Perelman Center for Advanced Medicine 3400 Civic Center Boulevard

- Take the escalator up to the 1<sup>st</sup> floor and make a right to the West Pavilion.
- Continue to enter onto the 1<sup>st</sup> floor of the Smilow Center for Translational Research (SCTR)
- The entrance to the Arthur H. Rubenstein Auditorium is on the first floor. If you are unsure, ask the guard at the security desk.