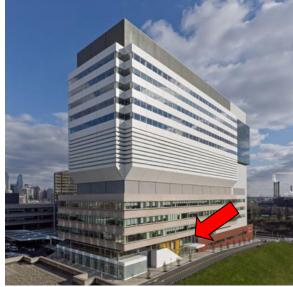

## **Directions to Smilow Center for Translational Research**

3400 Civic Center Boulevard University of Pennsylvania, Philadelphia, PA 19104

The Smilow Center for Translational Research is a 14-story extension of the West Pavilion of the Perelman Center for Advanced Medicine.